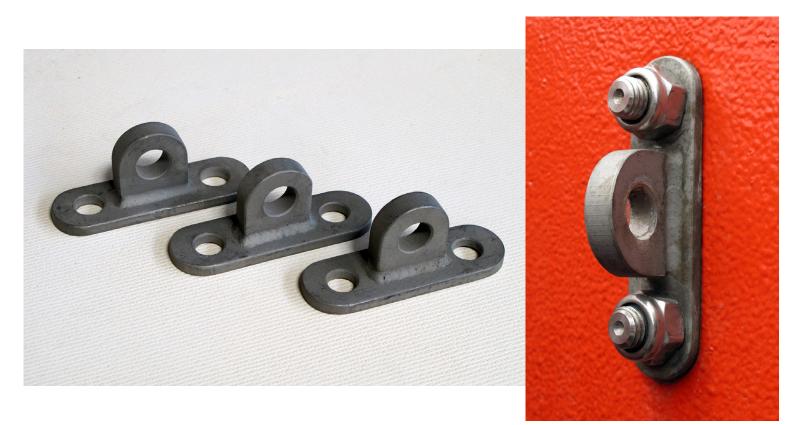

## July 2012

We have made a new set of light duty lifting points for the smaller boat models (up to 6.4m). The new lifting points are placed on the inside of the 3 pc. standard U-bolts used for towing and securing the boat on trailers.

The 3-way lifting points are an obvious choice for coach boats and small work boats. Please observe that the 3-way lifting points can only be used on boats that are not fitted with lockers in the bow.

End user price is EUR 50,00 (standard discounts apply).

Very important: The light duty lifting points are only to be used without persons in the boat. If your customers need to lift with persons in the boat this can only be done safely using the heavy duty 4-point lifting system.