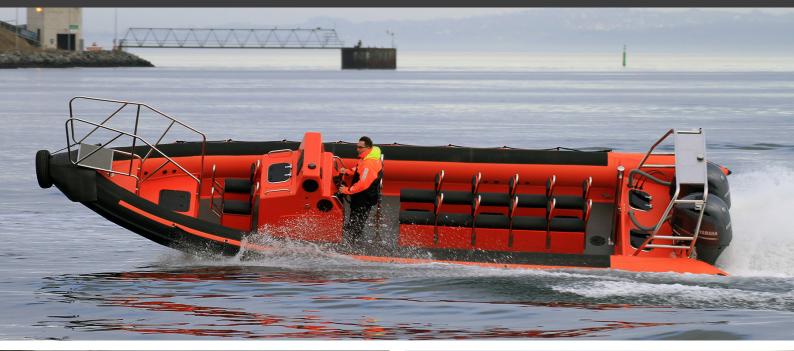

## Tornado Boat Example 10m Super Model RIB

## Technical specifications:

| -                      |                                                  |
|------------------------|--------------------------------------------------|
| Length overall         | 10000 mm (32,9ft)                                |
| Beam overall           | 3050 mm (10ft)                                   |
| Tube diameter          | 520 mm (20inch)                                  |
| Air chambers           | 7 (each fitted with overpressure valves)         |
| Hull material          | Fibre glass reinforced epoxy vinylester.         |
| Hull production method | SCRIMP type vacuum resin infusion.               |
| Tube material          | 100% polyurethane (TPU).                         |
| Fuel tank              | 1 x 600 liter (159gal) installed in console.     |
| Engines                | Build for twin engines: 2 x XL (635mm/25") legs. |
| Hull color             | Orange                                           |
| Tube color             | Orange                                           |

|   | A T    |  |
|---|--------|--|
| R |        |  |
|   | it was |  |
|   |        |  |

| Installed options | Heavy duty fabric option          |
|-------------------|-----------------------------------|
|                   | Tube Top Wear Panels incl. bow    |
|                   | Heavy duty bumper, car tyre.      |
|                   | Triple Strake option              |
|                   | Hand rails                        |
|                   | Foredeck locker                   |
|                   | 2 x TOS crew seats                |
|                   | MPE Console                       |
|                   | 2 x leaning frames for crew       |
|                   | 2 x 5 jockey seats for passengers |
|                   | Tow Post                          |
|                   | Transom lockers                   |
|                   | Navigation frame                  |