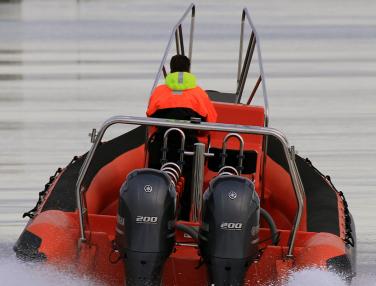

## Technical specifications:

| -                      |                                                  |
|------------------------|--------------------------------------------------|
| Length overall         | 10000 mm (32,9ft)                                |
| Beam overall           | 3050 mm (10ft)                                   |
| Tube diameter          | 520 mm (20inch)                                  |
| Air chambers           | 7 (each fitted with overpressure valves)         |
| Hull material          | Fibre glass reinforced epoxy vinylester.         |
| Hull production method | SCRIMP type vacuum resin infusion.               |
| Tube material          | 100% polyurethane (TPU).                         |
| Fuel tank              | 1 x 600 liter (159gal) installed in console.     |
| Engines                | Build for twin engines: 2 x XL (635mm/25") legs. |
| Hull color             | Orange                                           |
| Tube color             | Orange                                           |