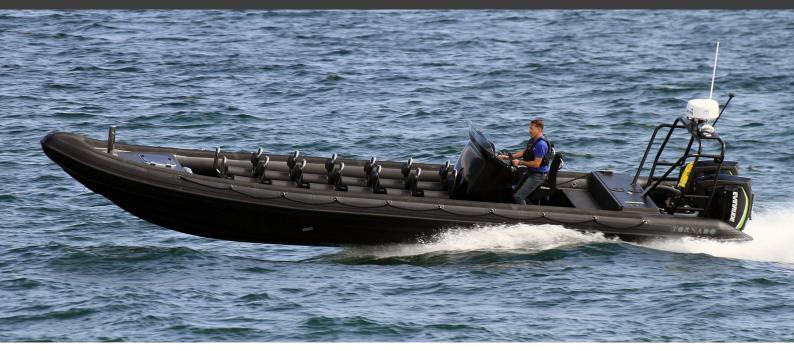

## **Tornado Boat Example** 11m High Performance RIB

## Technical specifications:

| Length overall         | 11000 mm (36,1ft)                                |
|------------------------|--------------------------------------------------|
| Beam overall           | 2850 mm (9,4ft)                                  |
| Tube diameter          | 520 mm (20inch)                                  |
| Air chambers           | 7 (each fitted with overpressure valves)         |
| Hull material          | Fibre glass reinforced epoxy vinylester.         |
| Hull production method | SCRIMP type vacuum resin infusion.               |
| Tube material          | 100% polyurethane (TPU).                         |
| Fuel tank              | 1 x 800 litre (211gal) build in Fuel tank.       |
| Engines                | Build for twin engines: 2 x XL (635mm/25") legs. |
| Hull color             | Black                                            |
| Tube color             | Black                                            |