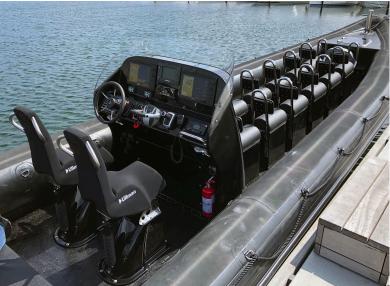

## Technical specifications:

| Length overall         | 11000 mm (36,1ft)                                |
|------------------------|--------------------------------------------------|
| Beam overall           | 2850 mm (9,4ft)                                  |
| Tube diameter          | 520 mm (20inch)                                  |
| Air chambers           | 7 (each fitted with overpressure valves)         |
| Hull material          | Fibre glass reinforced epoxy vinylester.         |
| Hull production method | SCRIMP type vacuum resin infusion.               |
| Tube material          | 100% polyurethane (TPU).                         |
| Fuel tank              | 1 x 800 litre (211gal) build in Fuel tank.       |
| Engines                | Build for twin engines: 2 x XL (635mm/25") legs. |
| Hull color             | Black                                            |
| Tube color             | Black                                            |

| Installed options | Heavy duty fabric option<br>Tube Top Wear Panels incl. bow<br>Triple Strake option<br>Painted navigational A-Frame<br>Foredeck storage locker w. Vetus hatches<br>Bow Mooring Post<br>iDock rigging kit<br>Transom seat bench for fuel tank w. Vetus hatches<br>Ullman ADC console<br>2x Ullman Biscaya crew seats & 12x TOS passenger seats<br>Raised deck<br>Extra battery<br>Electrical panel with 6 switch<br>LED navigation lights |
|-------------------|-----------------------------------------------------------------------------------------------------------------------------------------------------------------------------------------------------------------------------------------------------------------------------------------------------------------------------------------------------------------------------------------------------------------------------------------|
|                   |                                                                                                                                                                                                                                                                                                                                                                                                                                         |