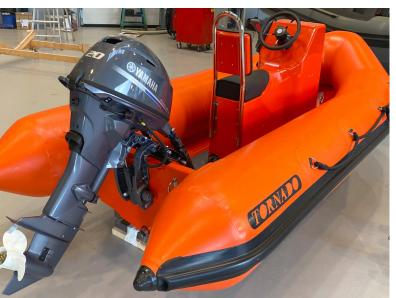

## **Tornado Boat Example** 3.9m Multi Purpose RIB

## Technical specifications:

| Length overall         | 3900 mm (12,1ft)                                  |
|------------------------|---------------------------------------------------|
| Beam overall           | 1800 mm (5,1ft)                                   |
| Tube diameter          | 450 mm (17,7inch)                                 |
| Air chambers           | 3 (each fitted with overpressure valves)          |
| Hull material          | Fibre glass reinforced epoxy vinylester.          |
| Hull production method | SCRIMP type vacuum resin infusion.                |
| Tube material          | 100% polyurethane (TPU).                          |
| Fuel tank              | 1 x 60 liter (16gal) installed in console.        |
| Engines                | Build for single engine: 1 x Yamaha 20HP 4-stroke |
| Hull color             | Orange                                            |
| Tube color             | Orange                                            |
|                        |                                                   |