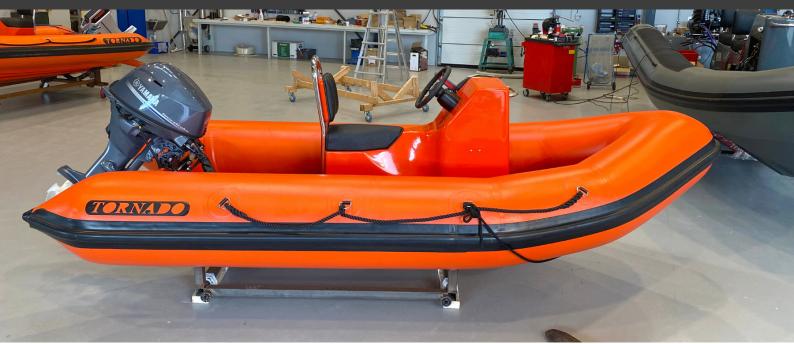

## **Tornado Boat Example** 3.9m Multi Purpose RIB

## Technical specifications:

| Length overall         | 3900 mm (12,1ft)                                  |
|------------------------|---------------------------------------------------|
| Beam overall           | 1800 mm (5,1ft)                                   |
| Tube diameter          | 450 mm (17,7inch)                                 |
| Air chambers           | 3 (each fitted with overpressure valves)          |
| Hull material          | Fibre glass reinforced epoxy vinylester.          |
| Hull production method | SCRIMP type vacuum resin infusion.                |
| Tube material          | 100% polyurethane (TPU).                          |
| Fuel tank              | 1 x 60 liter (16gal) installed in console.        |
| Engines                | Build for single engine: 1 x Yamaha 20HP 4-stroke |
| Hull color             | Orange                                            |
| Tube color             | Orange                                            |
|                        |                                                   |