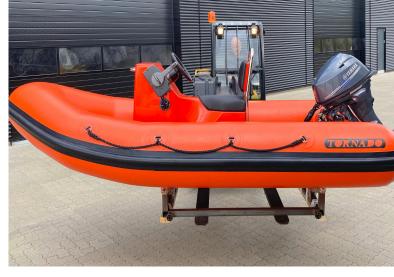

## **Tornado Boat Example** 3.9m Multi Purpose RIB

## Technical specifications:

| Length overall         | 3900 mm (12,1ft)                                  |
|------------------------|---------------------------------------------------|
| Beam overall           | 1800 mm (5,1ft)                                   |
| Tube diameter          | 450 mm (17,7inch)                                 |
| Air chambers           | 3 (each fitted with overpressure valves)          |
| Hull material          | Fibre glass reinforced epoxy vinylester.          |
| Hull production method | SCRIMP type vacuum resin infusion.                |
| Tube material          | 100% polyurethane (TPU).                          |
| Fuel tank              | 1 x 60 liter (16gal) installed in console.        |
| Engines                | Build for single engine: 1 x Yamaha 20HP 4-stroke |
| Hull color             | Orange                                            |
| Tube color             | Orange                                            |
|                        |                                                   |